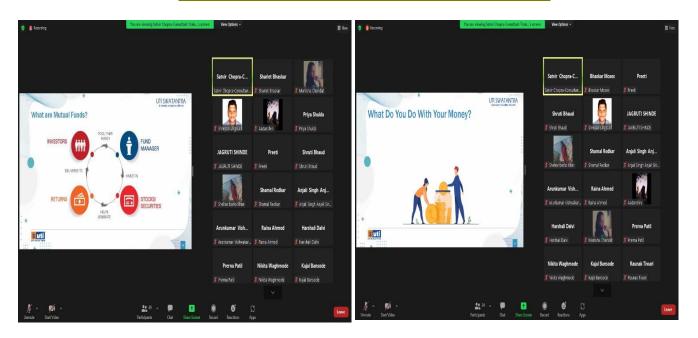

s, to make informed choices, to know where to go for help, and to take other effective actions to improve their financial wellbeing. The webinar ended with a vote of thanks by SYBCOM student Shreyas Lingsur.

**Outcome:** The main objective of this session was to create awareness and motivate girls to become financially independent and lead more fulfilling lives. In total 53 students participated in this webinar whole heartedly and went back with a new learning and hope.

Prof. Sharlet Bhaskar WDC Convenor

I/C PRINCIPAL

Chandrabhan Sharma College

of Arts, Science & Commerce

Powai-Viher, Powai, Mumbai - 400 076

Tel 25704526 / 25704530



(Affiliated to the University of Mumbai) Accredited by NAAC 'B+'

#### **PHOTOS**

Date: 08th March,2022

#### Event: WEBINAR ON "WEALTH MANAGEMENT"



<u>DESCRIPTION</u>: In order to create awareness about the importance of being financially independent among female students, a webinar on "WEALTH MANAGEMENT" had been organized by WDC committee in association with FPA.

Prof. Sharlet Bhaskar

WDC Convenor

I/C PRINCIPAL.

Chandrabhan Sharma College
of Arts, Science & Comerce
Powai-Vihar, Powai, Mumbai - 400 076
Tel. 25704526 / 25704530



(Affiliated to the University of Mumbai) Accredited by NAAC 'B+'





**DESCRIPTION:** In order to raise awareness about the significance of being financially independent, investments in securities like mutual funds, management of wealth etc. among girl students, webinar titled "WEALTH MANAGEMENT" had been organized by WDC in association with FPA.

Prof. Sharlet Bhaskar

WDC Convenor

- 400 076 Vihar,