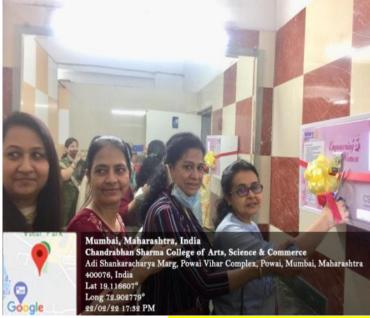

## Event: WEBINAR ON "THE PRIMERAS - THE YOUNG WOMEN ON THE THRESHOLD OF ENTERING THE WORKFORCE"

**DESCRIPTION:** In order to empower young minds who are on the verge of entering into the workforce, WDC committee of the college had successfully hosted an insightful webinar in collaboration with WICCI.

**DESCRIPTION:** The Women's Development Cell of Chandrabhan Sharma College, in collaboration with The Maharashtra Women's Indian Chamber of Commerce and Industry (WICCI) Coaching Council, successfully organized a webinar titled The Primeras - The Young Women On The Threshold Of Entering The Workforce'. The Prime objective of the webinar was to address the young women who are on the verge of

who are stressed about the impact of COVID-19

entering into the workforce exclusively those

on their employability.

Prof. Sharlet Bhaskar WDC Convenor

I/C PRINCIPAL
Chandrabhan Sharma College
of Arts, Science & Commerce
Powai-Viber, Powai, Mumbai - 400 076