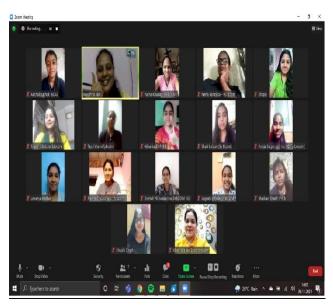

#### **REPORT**

The Women's Development Cell of Chandrabhan Sharma College, in collaboration with The Maharashtra Women's Indian Chamber of Commerce and Industry (WICCI) Coaching Council, successfully organized a webinar titled The Primeras - The Young Women On The Threshold Of Entering The Workforce. The webinar took place on Thursday, June 24, 2021, from 6:00 pm to 7:00 pm, and was conducted on the Zoom platform. Students registered online and a WhatsApp group was created for communication purposes. Attendance was taken, and feedback from the participants was collected.

The webinar was facilitated by WDC members Mrs. Sharlet Bhaskar, Mr. Krishnakant Pandey, and Mr. Arun Vishwakarma. Ms. Cecilia from WICCI provided a brief introduction of the guest speakers, Milind Thatte, the Managing Director of Procter & Gamble Health Limited, and Meenu Bhatia, the Co-Founder of VANS Skilling and Advisory—a consulting firm specializing in business transformation projects across various stages.

The main objective of the webinar was to address the concerns of young women who are about to enter the workforce, particularly those who are anxious and stressed about the impact of COVID-19 on their employability. A total of 95 students registered for and actively participated in the webinar, expressing great enthusiasm and motivation. The event received positive feedback, and the students expressed their eagerness for similar sessions in the future. The webinar concluded with a question-and-answer session, followed by a gracious vote of thanks delivered by Ms. Cecilia.