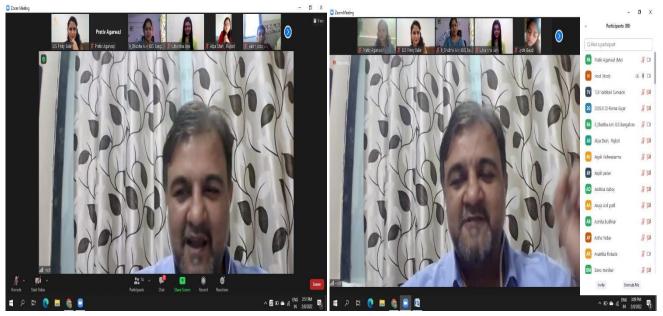

#### **REPORT**

The Women's Development Cell of Chandrabhan Sharma College, in collaboration with The Maharashtra Women's Indian Chamber of Commerce and Industry (WICCI) Coaching Council, successfully organized a webinar titled The Primeras - The Young Women On The Threshold Of Entering The Workforce. The webinar took place on Thursday, June 24, 2021, from 6:00 pm to 7:00 pm, and was conducted on the Zoom platform. Students registered online and a WhatsApp group was created for communication purposes. Attendance was taken, and feedback from the participants was collected.

The webinar was facilitated by WDC members Mrs. Sharlet Bhaskar, Mr. Krishnakant Pandey, and Mr. Arun Vishwakarma. Ms. Cecilia from WICCI provided a brief introduction of the guest speakers, Milind Thatte, the Managing Director of Procter & Gamble Health Limited, and Meenu Bhatia, the Co-Founder of VANS Skilling and Advisory—a consulting firm specializing in business transformation projects across various stages.

The main objective of the webinar was to address the concerns of young women who are about to enter the workforce, particularly those who are anxious and stressed about the impact of COVID-19 on their employability. A total of 95 students registered for and actively participated in the webinar, expressing great enthusiasm and motivation. The event received positive feedback, and the students expressed their eagerness for similar sessions in the future. The webinar concluded with a question-and-answer session, followed by a gracious vote of thanks delivered by Ms. Cecilia.