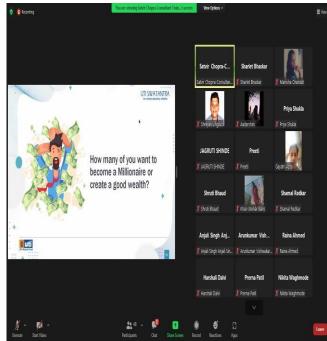

#### **REPORT**

The Women's Development Cell of Chandrabhan Sharma College, in collaboration with The Maharashtra Women's Indian Chamber of Commerce and Industry (WICCI) Coaching Council, successfully organized a webinar titled The Primeras - The Young Women On The Threshold Of Entering The Workforce. The webinar took place on Thursday, June 24, 2021, from 6:00 pm to 7:00 pm, and was conducted on the Zoom platform. Students registered online and a WhatsApp group was created for communication purposes. Attendance was taken, and feedback from the participants was collected.

The webinar was facilitated by WDC members Mrs. Sharlet Bhaskar, Mr. Krishnakant Pandey, and Mr. Arun Vishwakarma. Ms. Cecilia from WICCI provided a brief introduction of the guest speakers, Milind Thatte, the Managing Director of Procter & Gamble Health Limited, and Meenu Bhatia, the Co-Founder of VANS Skilling and Advisory—a consulting firm specializing in business transformation projects across various stages.

The main objective of the webinar was to address the concerns of young women who are about to enter the workforce, particularly those who are anxious and stressed about the impact of COVID-19 on their employability. A total of 95 students registered for and actively participated in the webinar, expressing great enthusiasm and motivation. The event received positive feedback, and the students expressed their eagerness for similar sessions in the future. The webinar concluded with a question-and-answer session, followed by a gracious vote of thanks delivered by Ms. Cecilia.