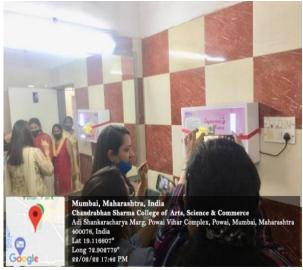

## Event: WEBINAR ON "THE PRIMERAS - THE YOUNG WOMEN ON THE THRESHOLD OF ENTERING THE WORKFORCE"

**DESCRIPTION:** In order to empower young minds who are on the verge of entering into the workforce, WDC committee of the college had successfully hosted an insightful webinar in collaboration with WICCI.

**DESCRIPTION:** The Women's Development Cell of Chandrabhan Sharma College, in collaboration with The Maharashtra Women's Indian Chamber of Commerce and Industry (WICCI) Coaching Council, successfully organized a webinar titled The Primeras - The Young Women On The Threshold Of Entering The Workforce'. The Prime objective of the webinar was to address the young women who are on the verge of

who are stressed about the impact of COVID-19

entering into the workforce exclusively those

on their employability.

Prof. Sharlet Bhaskar WDC Convenor

I/C PRINCIPAL
Chandrabhan Sharma College
of Arts, Science & Commerce
Powai-Viber, Powai, Mumbai - 400 076