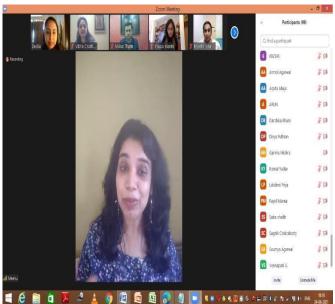

#### **REPORT**

The Women's Development Cell of Chandrabhan Sharma College, in collaboration with The Maharashtra Women's Indian Chamber of Commerce and Industry (WICCI) Coaching Council, successfully organized a webinar titled The Primeras - The Young Women On The Threshold Of Entering The Workforce. The webinar took place on Thursday, June 24, 2021, from 6:00 pm to 7:00 pm, and was conducted on the Zoom platform. Students registered online and a WhatsApp group was created for communication purposes. Attendance was taken, and feedback from the participants was collected.

The webinar was facilitated by WDC members Mrs. Sharlet Bhaskar, Mr. Krishnakant Pandey, and Mr. Arun Vishwakarma. Ms. Cecilia from WICCI provided a brief introduction of the guest speakers, Milind Thatte, the Managing Director of Procter & Gamble Health Limited, and Meenu Bhatia, the Co-Founder of VANS Skilling and Advisory—a consulting firm specializing in business transformation projects across various stages.

The main objective of the webinar was to address the concerns of young women who are about to enter the workforce, particularly those who are anxious and stressed about the impact of COVID-19 on their employability. A total of 95 students registered for and actively participated in the webinar, expressing great enthusiasm and motivation. The event received positive feedback, and the students expressed their eagerness for similar sessions in the future. The webinar concluded with a question-and-answer session, followed by a gracious vote of thanks delivered by Ms. Cecilia.