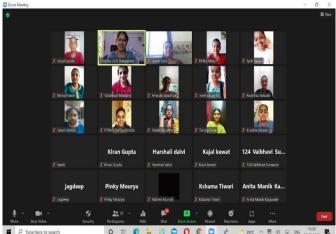

#### **REPORT**

The Women's Development Cell of Chandrabhan Sharma College, in collaboration with The Maharashtra Women's Indian Chamber of Commerce and Industry (WICCI) Coaching Council, successfully organized a webinar titled The Primeras - The Young Women On The Threshold Of Entering The Workforce. The webinar took place on Thursday, June 24, 2021, from 6:00 pm to 7:00 pm, and was conducted on the Zoom platform. Students registered online and a WhatsApp group was created for communication purposes. Attendance was taken, and feedback from the participants was collected.

The main objective of the webinar was to address the concerns of young women who are about to enter the workforce, particularly those who are anxious and stressed about the impact of COVID-19 on their employability. A total of 95 students registered for and actively participated in the webinar, expressing great enthusiasm and motivation. The event received positive feedback, and the students expressed their eagerness for similar sessions in the future. The webinar concluded with a question-and-answer session, followed by a gracious vote of thanks delivered by Ms. Cecilia.