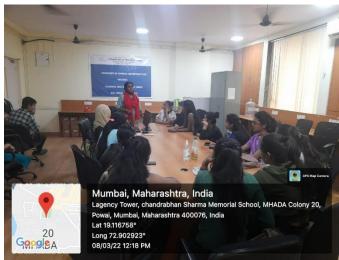

#### **PHOTOS**

Date: 24th June,2021

## Event: WEBINAR ON "THE PRIMERAS - THE YOUNG WOMEN ON THE THRESHOLD OF ENTERING THE WORKFORCE"

**DESCRIPTION:** In order to empower young minds who are on the verge of entering into the workforce, WDC committee of the college had successfully hosted an insightful webinar in collaboration with WICCI.