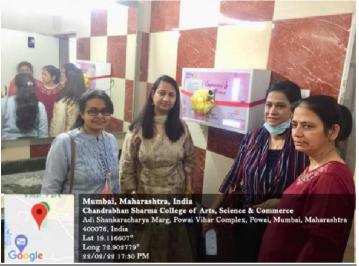

## Event: WEBINAR ON "THE PRIMERAS - THE YOUNG WOMEN ON THE THRESHOLD OF ENTERING THE WORKFORCE"

**DESCRIPTION:** In order to empower young minds who are on the verge of entering into the workforce, WDC committee of the college had successfully hosted an insightful webinar in collaboration with WICCI.

**DESCRIPTION:** The Women's Development Cell of Chandrabhan Sharma College, in collaboration with The Maharashtra Women's Indian Chamber of Commerce and Industry (WICCI) Coaching Council, successfully organized a webinar titled The Primeras - The Young Women On The Threshold Of Entering The Workforce'. The Prime objective of the webinar was to address the young women who are on the verge of

who are stressed about the impact of COVID-19

entering into the workforce exclusively those

on their employability.

Prof. Sharlet Bhaskar WDC Convenor

I/C PRINCIPAL
Chandrabhan Sharma College
of Arts, Science & Commerce
Powai-Viber, Powai, Mumbai - 400 076