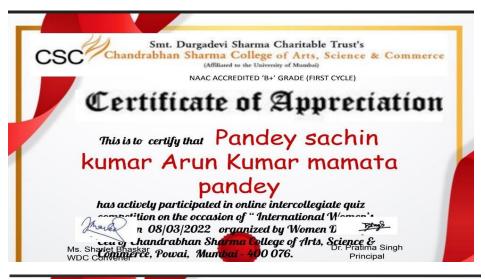

l

Women's Day. E-certificates were awarded to participants who scored 40% and above. The online

quiz competition was coordinated by Mrs. Sharlet Bhaskar, the convener of WDC, along with

WDC members Ms. Smita Junnarkar, Mr. Krishnakant Pandey, and Mr. Arun Vishwakarma. The

quiz competition took place through the following link: https://forms.gle/6q8NMTkRv4p7q5Cr9.

The primary goal of this event was to assess the participants' knowledge in both academic and

non-academic areas while introducing them to the benefits of quizzes and the objectivity of the

questions. The competition garnered an overwhelming response, with 116 participants from

various colleges taking part and receiving E-certificates.

Prof. Sharlet Bhaskar

WDC Convenor



Accredited by NAAC 'B+'

#### **CERTIFICATES**





ans

Prof. Sharlet Bhaskar WDC Convenor

I/C PRINCIPAL
Chandrabhan Sharma College
of Arts, Science & Commerce
Powai-Vihar, Powai, Mumbai - 400 076
Tel. 25704526 / 25704530



**ATTENDANCE** 

| FULL NAME                 | OTHER<br>IDENTIFIER | TOTAL<br>SCORE |
|---------------------------|---------------------|----------------|
| ARJUN GUPTA               | TY BCOM             | 3              |
| SHARLET BHASKAR           | SY                  | 3              |
| PAYAL SAHU                | FYBMS               | 9              |
| BHAVNA GHANSHYAM MISHRA   |                     | 7              |
| AARTI RAJESH KUMAR SHARMA | FY BCOM             | 7              |
| SHAIKH RIZWAN SALEEM      | FYIY                | 7              |
| PRATIK BHARDWAJ           | BMS                 |