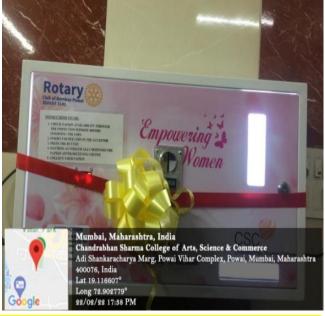

Chandrabhan Sharma College

of Arts, Science & Commerce (Affliated to the University of Manchel) NAAC ACCREDITED "B" GRADE(FIRST CYCLE)

# THE PRIMERAS THE YOUNG WOMEN ON THE THRESHOLD OF ENTERING THE WORKFORCE

DATE: THURSDAY, 24™ JUNE, 2021

TIME: 6:00 PM = 7.00 PM

### Organized by

Women's Development Cell in collaboration with The Maharashtra Women's Indian Chamber of Commerce and Industry (WICCI) Coaching Council

I/C PRINCIPAL
Chandrabhan Sharma College
of Arts, Science & Commerce
Powai-Vihar, Powai, Mumbai - 400 076
Tel. 25704526 / 25704530