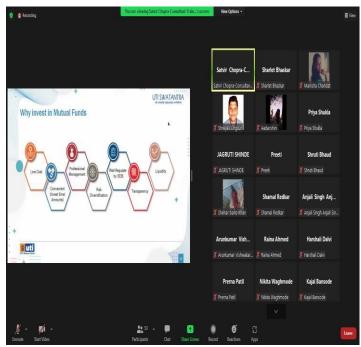

ning and hope.

Prof. Sharlet Bhaskar WDC Convenor

I/C PRINCIPAL

Chandrabhan Sharma College

of Arts, Science & Commerce

Powai-Viher, Powai, Mumbai - 400 076

Tel 25704526 / 25704530



(Affiliated to the University of Mumbai) Accredited by NAAC 'B+'

#### **PHOTOS**

Date: 08th March,2022

#### Event: WEBINAR ON "WEALTH MANAGEMENT"



<u>DESCRIPTION</u>: In order to create awareness about the importance of being financially independent among female students, a webinar on "WEALTH MANAGEMENT" had been organized by WDC committee in association with FPA.

Prof. Sharlet Bhaskar

WDC Convenor

I/C PRINCIPAL.

Chandrabhan Sharma College
of Arts, Science & Comerce
Powai-Vihar, Powai, Mumbai - 400 076
Tel. 25704526 / 25704530



(Affiliated to the University of Mumbai) Accredited by NAAC 'B+'





**DESCRIPTION:** In order to raise awareness about the significance of being financially independent, investments in securities like mutual funds, management of wealth etc. among girl students, webinar titled "WEALTH MANAGEMENT" had been organized by WDC in association with FPA.

Prof. Sharlet Bhaskar

WDC Convenor

- 400 076 Vihar, Powai, Mumbai - 40 Tel. 25704526 / 25704530



(Affiliated to the University of Mumbai) Accredited by NAAC 'B+'

#### **ATTENDANCE**

#### Attendance

| Name (Original Name)             | User Email                       | Total Duration<br>(Minutes) | Gues |
|----------------------------------|----------------------------------|-----------------------------|------|
| reme (original reame)            | investorawareness.iap2@gmail.co  | (minutes)