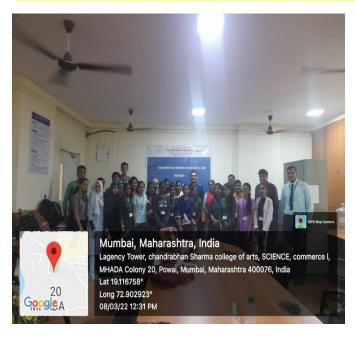

rticipated in this course.

**Outcome:** The main objective of this skill development vocational course was to develop the student's practical skill and theoretical knowledge of professional attitudes to get success in the beauty industry. To improve their self-confidence to start a business. To encourage women to develop entrepreneurial skills, which in turn, would make them self-dependent. To empower women and equip them with tools to become self-reliant through this program. 15 students enrolled and participated in this course.

Prof. Sharlet Bhaskar WDC Convenor

I/C PRINCIPAL
Chandrabham Sharma College
of Arts, Science & Commerce
Powai-Viher, Powai, Mumbai - 400 076



#### **PHOTOS**

**Date: 08th March, 2022** 

#### Event: "VOCATIONAL SKILL DEVELOPMENT COURSE ON BEAUTY TREATMENT"





**DESCRIPTION:** In order to empower & encourage our female students, to equip them with tools to become self-reliant, to develop entrepreneurial skills which would ultimately turn them out as self-dependent and to enhance their practical and theoretical knowledge, the women development cell in association with rotary club of Mumbai lakers had successfully organized above said course.

Prof. Sharlet Bhaskar WDC Convenor

I/C PRINCIPAL
Chandrabhan Sharma College
of Arts, Science & Commerce
Powai-Vihar, Powai, Mumbai - 400 076





(Affiliated to the University of Mumbai)
Accredited by NAAC 'B+'







**DESCRIPION**: With the prime objective of enhancing female student's skills, empower them to become self-reliant and to equip them with tools to turn them out self-dependant, women devel