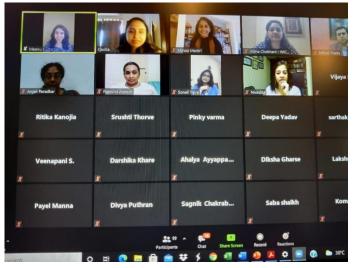

#### **REPORT**

The Women's Development Cell of Chandrabhan Sharma College, in collaboration with The Maharashtra Women's Indian Chamber of Commerce and Industry (WICCI) Coaching Council, successfully organized a webinar titled The Primeras - The Young Women On The Threshold Of Entering The Workforce. The webinar took place on Thursday, June 24, 2021, from 6:00 pm to 7:00 pm, and was conducted on the Zoom platform. Students registered online and a WhatsApp group was created for communication purposes. Attendance was taken, and feedback from the participants was collected.

The webinar was facilitated by WDC members Mrs. Sharlet Bhaskar, Mr. Krishnakant Pandey, and Mr. Arun Vishwakarma. Ms. Cecilia from WICCI provided a brief introduction of the guest speakers, Milind Thatte, the Managing Director of Procter & Gamble Health Limited, and Meenu Bhatia, the Co-Founder of VANS Skilling and Advisory—a consulting firm specializing in business transformation projects across various stages.

The main objective of the webinar was to address the concerns of young women who are about to enter the workforce, particularly those who are anxious and stressed about the impact of COVID-19 on their employability. A total of 95 students registered for and actively participated in the webinar, expressing great enthusiasm and motivation. The event received positive feedback, and the students expressed their eagerness for similar sessions in the future. The webinar concluded with a question-and-answer session, followed by a gracious vote of thanks delivered by Ms. Cecilia.