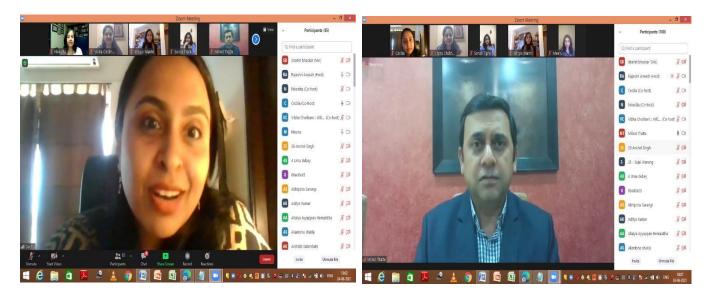

#### **REPORT**

The Women's Development Cell of Chandrabhan Sharma College, in collaboration with The Maharashtra Women's Indian Chamber of Commerce and Industry (WICCI) Coaching Council, successfully organized a webinar titled The Primeras - The Young Women On The Threshold Of Entering The Workforce. The webinar took place on Thursday, June 24, 2021, from 6:00 pm to 7:00 pm, and was conducted on the Zoom platform. Students registered online and a WhatsApp group was created for communication purposes. Attendance was taken, and feedback from the participants was collected.

The webinar was facilitated by WDC members Mrs. Sharlet Bhaskar, Mr. Krishnakant Pandey, and Mr. Arun Vishwakarma. Ms. Cecilia from WICCI provided a brief introduction of the guest speakers, Milind Thatte, the Managing Director of Procter & Gamble Health Limited, and Meenu Bhatia, the Co-Founder of VANS Skilling and Advisory—a consulting firm specializing in business transformation projects across various stages.

The main objective of the webinar was to address the concerns of young women who are about to enter the workforce, particularly those who are anxious and stressed about the impact of COVID-19 on their employability. A total of 95 students registered for and actively participated in the webinar, expressing great enthusiasm and motivation. The event received positive feedback, and the students expressed their eagerness for similar sessions in the future. The webinar concluded with a question-and-answer session, followed by a gracious vote of thanks delivered by Ms. Cecilia.