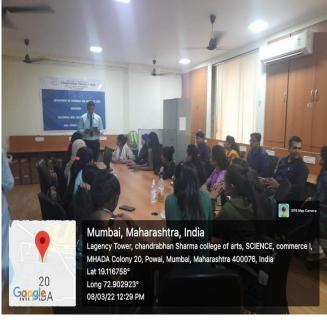

#### **PHOTOS**

Date: 24th June,2021

## Event: WEBINAR ON "THE PRIMERAS - THE YOUNG WOMEN ON THE THRESHOLD OF ENTERING THE WORKFORCE"

**DESCRIPTION:** In order to empower young minds who are on the verge of entering into the workforce, WDC committee of the college had successfully hosted an insightful webinar in collaboration with WICCI.